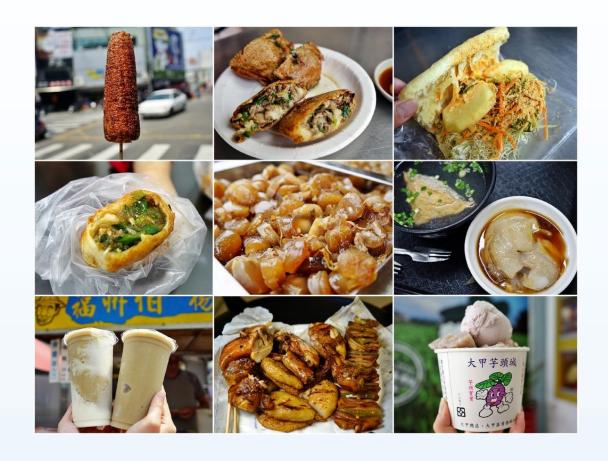

#### Content



School profile/features



- 2 School conditions that we want to match
  - Mode to cooperate
- Special requirements
  - Contact with us



## Number of classes: 52 classes in the school

| Grade 7 | Grade 8 | Grade 9 |
|---------|---------|---------|
| 18      | 17      | 17      |

Number of faculty: 127

Number of students: 1317





Located in central Taiwan Northwest of Taichung City







The most famous sightseeing spot in Dajia:

Zhenlan Palace (Mazu Temple)





## Dajia Night Market

Taiwanese snacks





#### School profile / features Foreign Teacher and our teachers





#### School conditions that we want to match

# The age of students

12 to 15





#### School conditions that we want to match

Teachers and students have willingness to explore SDGs





#### School conditions that we want to match

The teachers of the two schools are willing to develop courses together





### Mode to cooperate

# Implementation object:

A \ league B \ class

League First then expand to the class





## Mode to cooperate

#### Implementation mode:

- A. Meeting Online
- B. Travel International
- C. Student exchange

Gradually expand From A to C





### Mode to cooperate

Discussion topics and develop courses:

Focus on SDGs related issues from daily life

空污嚴重 台中空氣品質「紫爆」 Serious air pollution