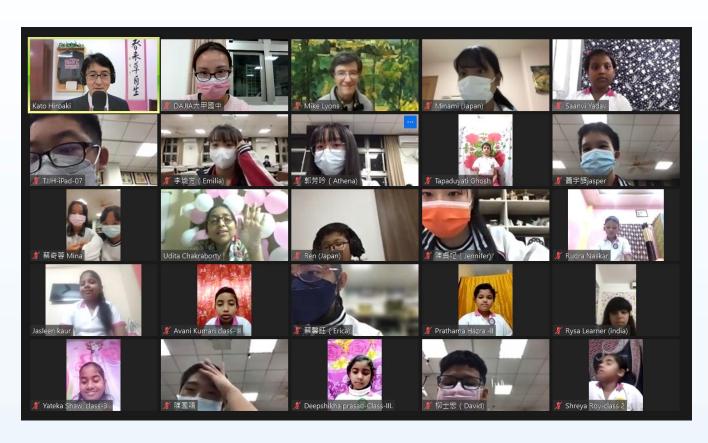

#### Implementation mode:

- A. Meeting Online
- B. Travel International
- C. Student exchange

Gradually expand From A to C