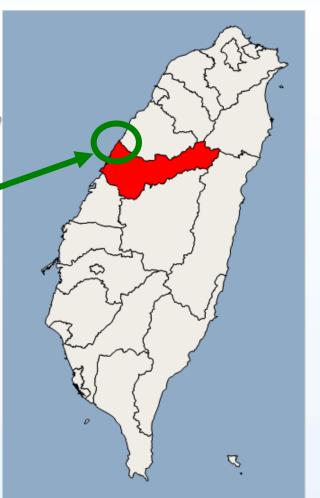

## Number of classes: 52 classes in the school

| Grade 7 | Grade 8 | Grade 9 |
|---------|---------|---------|
| 18      | 17      | 17      |

Number of faculty: 127

Number of students: 1317

Located in central Taiwan Northwest of Taichung City